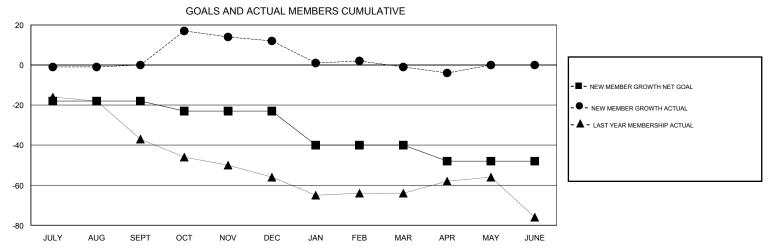

## Cindy Gregg **LOCATION PENNSYLVANIA GMT CA** Clubs Members RESULTS FOR 2016-2017 RESULTS FOR 2016-2017 NEW CLUB GOAL NEW CLUBS DROPPED CLUBS NEW MEMBER GROWTH NEW MEMBER DROPPED QUARTER QUARTER NET GOAL (not reinstated GROWTH ACTUAL (not MEMBERS ACTUAL or transfers) reinstated or transfers) (including transfers) 0 0 0 -18 19 19 JULY/AUG/SEPT JULY/AUG/SEPT 0 0 1 -5 39 27 OCT/NOV/DEC OCT/NOV/DEC 0 0 0 -17 18 31 JAN/FEB/MAR JAN/FEB/MAR 0 0 1 APR/MAY/JUNE APR/MAY/JUNE -8 1 4

| DROPPED CLUBS: 1  DROPPED MEMBERS |    | 29 CLUBS OF 47 ADDED 1 OR MORE NEW MEMBERS | GENDER DISTRIBL  MALE  FEMALE     | <u>JTION</u><br>1,075 (83.14%)<br>218 (16.86%) |     |
|-----------------------------------|----|--------------------------------------------|-----------------------------------|------------------------------------------------|-----|
| DECEASED                          | 28 | CLICK HERE FOR CUMULATIVE                  | TOTAL FAMILY UNIT MEMBERS         |                                                | 192 |
| CLUB CANCELLED OTHER              | 6  | MEMBERSHIP DATA                            | FAMILY MEMBERS PAYING HALF 9 DUES |                                                | 98  |
| TOTAL                             | 81 |                                            |                                   |                                                |     |